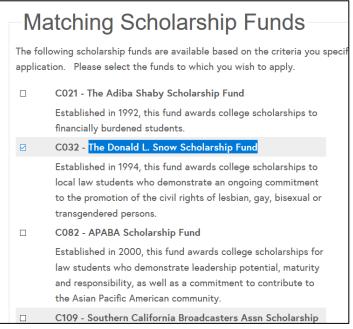

## 4. Select the scholarship(s) to which you wish to apply

5. Complete additional required information for the Donald L. Snow Scholarship Fund by returning to your submitted application.

| Application Submitted                                                                                                                                                                                                                                                                          |                           |  |  |  |  |
|------------------------------------------------------------------------------------------------------------------------------------------------------------------------------------------------------------------------------------------------------------------------------------------------|---------------------------|--|--|--|--|
| NOTE: If any scholarship funds have a status of "More information required" then select My Saved<br>Applications from the menu and check for any applications that say they have an addendum. Open<br>those applications and fill out any additional information that is requested.            |                           |  |  |  |  |
| Thank you for applying for a scholarship managed by the California Community Foundation. Please<br>return to Scholarship Applicant Saved Applications to reference your submitted application or complete<br>any additional information required by your specifically selected scholarship(s). |                           |  |  |  |  |
| Your application has been submitted to the following scholarship funds:                                                                                                                                                                                                                        |                           |  |  |  |  |
| Scholarship Fund                                                                                                                                                                                                                                                                               | Status                    |  |  |  |  |
| C032 - The Donald L. Snow Scholarship Fund                                                                                                                                                                                                                                                     | More information required |  |  |  |  |
|                                                                                                                                                                                                                                                                                                |                           |  |  |  |  |
|                                                                                                                                                                                                                                                                                                |                           |  |  |  |  |