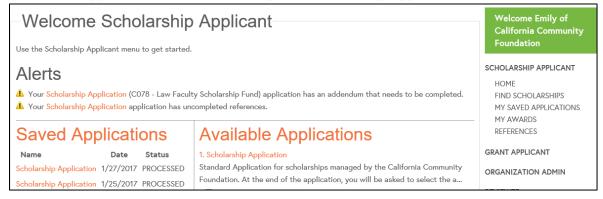

## 2. Log in and open the 1. SCHOLARSHIP APPLICATION

The application is available at <u>applyforgrants.calfund.org</u>. Once you have registered and logged in, you will see a list of available applications. Click the first option: Scholarship Application.