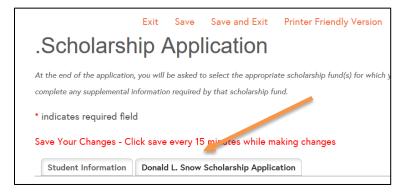

## 4. Select the scholarship(s) to which you wish to apply

5. Complete additional required information for the Donald L. Snow Scholarship Fund by returning to your submitted application.

| Application Submitted                                                                                                                                                                                                                                                                          |                           |  |  |  |  |
|------------------------------------------------------------------------------------------------------------------------------------------------------------------------------------------------------------------------------------------------------------------------------------------------|---------------------------|--|--|--|--|
| NOTE: If any scholarship funds have a status of "More information required" then select My Saved<br>Applications from the menu and check for any applications that say they have an addendum. Open<br>those applications and fill out any additional information that is requested.            |                           |  |  |  |  |
| Thank you for applying for a scholarship managed by the California Community Foundation. Please<br>return to Scholarship Applicant Saved Applications to reference your submitted application or complete<br>any additional information required by your specifically selected scholarship(s). |                           |  |  |  |  |
| Your application has been submitted to the following scholarship funds:                                                                                                                                                                                                                        |                           |  |  |  |  |
| Scholarship Fund                                                                                                                                                                                                                                                                               | Status                    |  |  |  |  |
| C032 - The Donald L. Snow Scholarship Fund                                                                                                                                                                                                                                                     | More information required |  |  |  |  |
|                                                                                                                                                                                                                                                                                                |                           |  |  |  |  |
|                                                                                                                                                                                                                                                                                                |                           |  |  |  |  |

Your submitted application will have a tab for the scholarship(s) that require additional information.

For questions, please contact the Foundation at scholarship@calfund.org